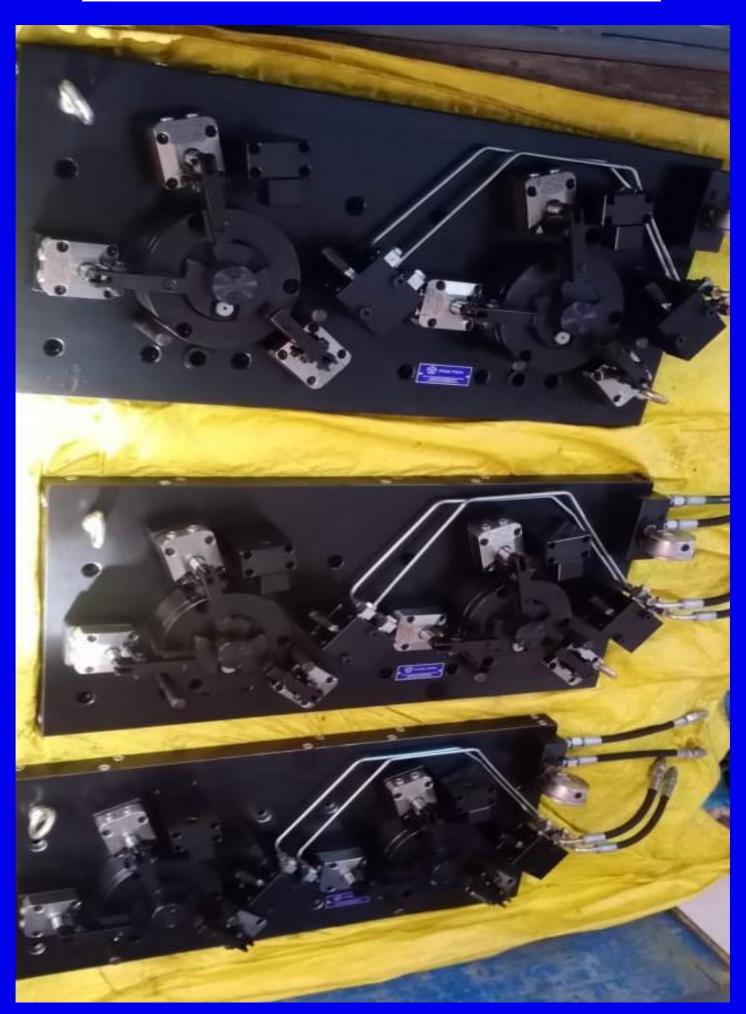

# 4<sup>th</sup> AXIS HYDRAULIC FIXTURE

4<sup>th</sup> AXIS HYDRAULIC FIXTURE

#### 4th AXIS HYDRAULIC FIXTURE