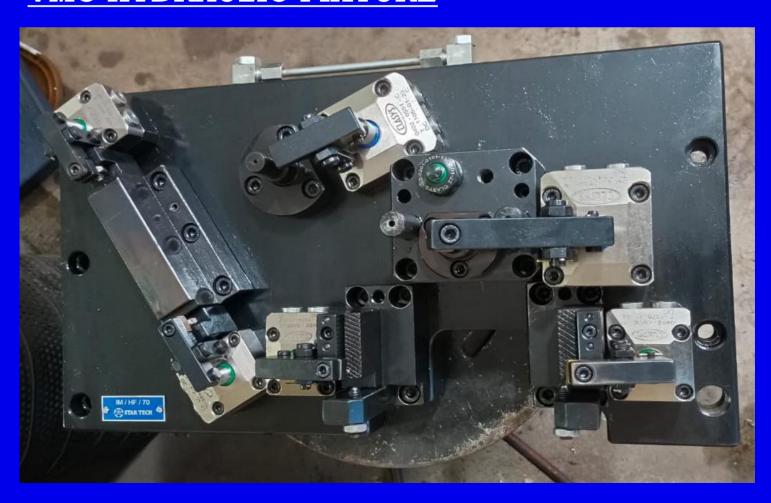

l - Tecklock Make □ 0-10mm Minidial –Mitutoyo Make ☐ 1-08mm Minidial –Mitutoyo Make □ 1-08mm Minidial –Baker Make ☐ Bevelprotectorset –Gre 

# **GE TRACTION FIXTURE**



# SINGLE SPINDLE HYDRUALIC FIXTURE



# **DOUBLE SPINDLE HYDRAULIC FIXTURE**







#### HMC MANUAL FIXTURE : PLATE 450 X 1250 X 1450



HMC MANUAL FIXTURE : PLATE 450 X 1350 X 1450







#### MANUAL FIXTURE : PLATE 450 X 1370 X 1450



#### MANUAL CLAMPING FIXTURE



#### MANUAL CLAMPING FIXTURE



#### MANUAL CLAMPING FIXTURE



#### VMC HYDRAULIC FIXTURE



#### VMC HYDRAULIC FIXTURE











# **HYDRAULIC FIXTURE**









# 4<sup>th</sup> AXIS HYDRAULIC FIXTURE

4<sup>th</sup> AXIS HYDRAULIC FIXTURE



#### MANUAL FIXTURE



#### **MANUAL FIXTURE**



#### 4th AXIS HYDRAULIC FIXTURE



#### VMC HYDRAULIC FIXTURE



# **GAUGES**









### PRESS TOOL





## PRESS TOOL







#### **CHECKER ASSEMBLY**





#### **Manufacturing facility:**

We have well equipped Tool room facility with Double Column Jig Boring M/C (SIP HYDROPTIC-6A), Milling M/C with DRO attached, Grinding M/C, Lathe, Shaping M/C, Tapping M/C, Cutting M/C, Cylinder grinding M/C and wide Assembling area.

# **MEASURING INSTRUMENT S TOOLS**





# **CONSIDENSY PLANS**





## CONTACTUS

MR .D. EZHUMALAI CEO

- 9940548476 / 9361099254
- info@startech7.com / startech2834@gmail.com
- NO. 707, M.T.H ROAD. ATHIMOOLAM AVENUE, MANURPET, CHENNNAI -600050 044-43574863