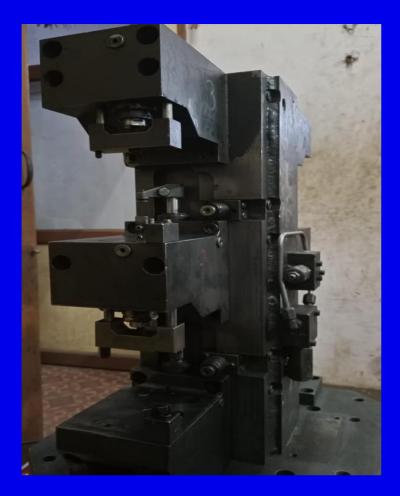

#### HMC MANUAL FIXTURE : PLATE 450 X 1250 X 1450

HMC MANUAL FIXTURE : PLATE 450 X 1350 X 1450