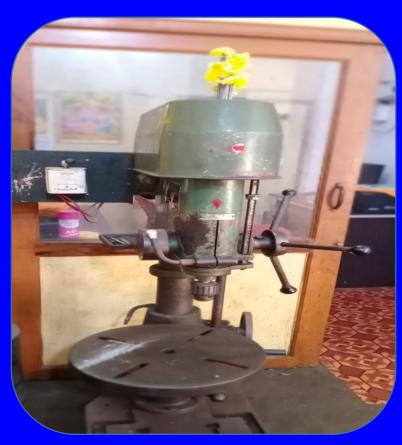

EMPLOYEE NAME VENKATESAN

ST8

QUALITY & FITTER

EMPLOYER NAME BALA

JIG GRINDING MACHINE

EMPLOYER NAME-THAVA MANI

ST 10

DRILLING MACHINE

#### **Manufacturing facility:**

We have well equipped Tool room facility with Double Column Jig Boring M/C (SIP HYDROPTIC-6A), Milling M/C with DRO attached, Grinding M/C, Lathe, Shaping M/C, Tapping M/C, Cutting M/C, Cylinder grinding M/C and wide Assembling area.