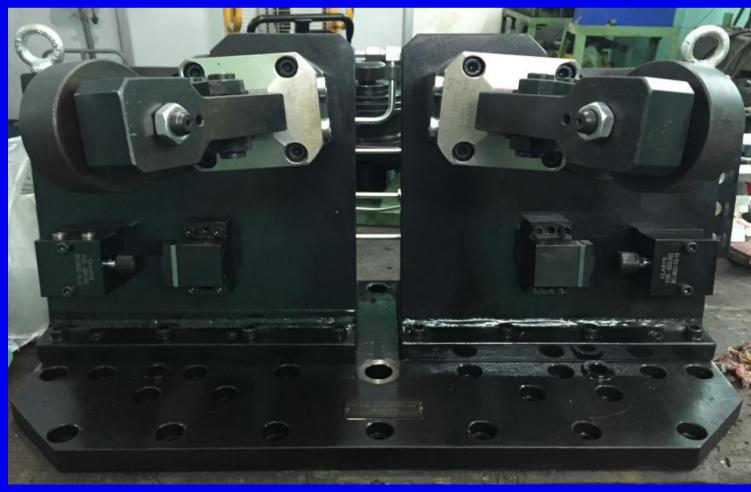

# **HYDRAULIC FIXTURE**

# 4<sup>th</sup> AXIS HYDRAULIC FIXTURE

4<sup>th</sup> AXIS HYDRAULIC FIXTURE