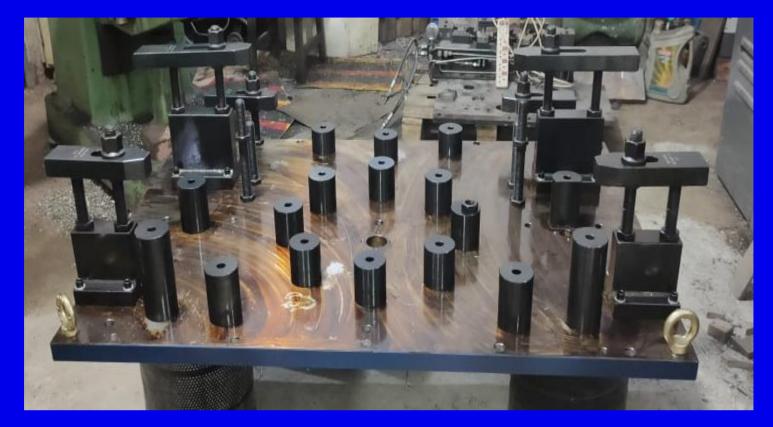

#### HMC MANUAL FIXTURE : PLATE 450 X 1250 X 1450

HMC MANUAL FIXTURE : PLATE 450 X 1350 X 1450

#### MANUAL FIXTURE : PLATE 450 X 1370 X 1450