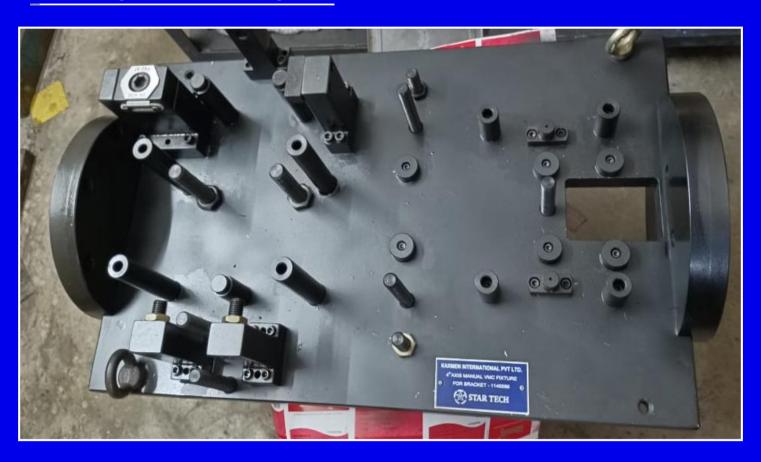

#### HMC MANUAL FIXTURE : PLATE 450 X 1250 X 1450

HMC MANUAL FIXTURE : PLATE 450 X 1350 X 1450

#### MANUAL FIXTURE : PLATE 450 X 1370 X 1450