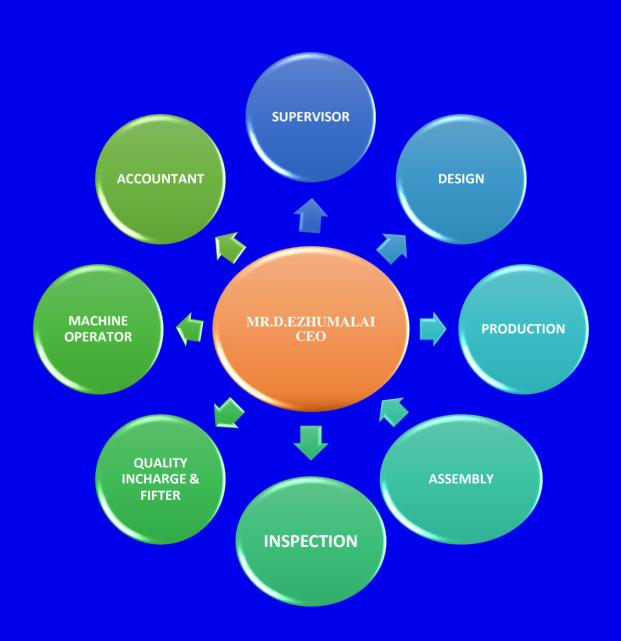

## ORGANISATIONAL CHART

# EMPLOYEES DETAILS

| 1  | DESIGNER                     | 2 PERSON  |
|----|------------------------------|-----------|
| 2  | SUPERVISOR                   | 1PERSONS  |
| 3  | JIG BORING OPERATOR          | 1PERSON   |
| 4  | LATHE OPERATOR               | 1PERSON   |
| 5  | MITR OPERATOR                | 1PERSON   |
| 6  | CYLINDER GRINDING OPERATOR   | 1PERSON   |
| 7  | MILLING OPERATOR             | 1PERSON   |
| 8  | QUALITY INCHARGE & INSECTION | 1PERSON   |
| 9  | FITTER                       | 2 PERSONS |
| 10 | ACCOUNTANT                   | 1PERSON   |