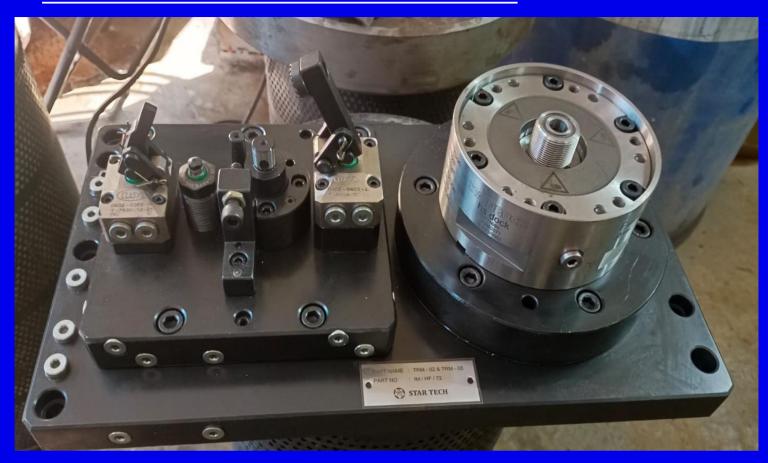

- Bakermake 0-10mm Plunger Dial - Tecklock Make □ 0-10mm Minidial –Mitutoyo Make ☐ 1-08mm Minidial –Mitutoyo Make □ 1-08mm Minidial –Baker Make ☐ Bevelprotectorset –Gre 

# **GE TRACTION FIXTURE**



# SINGLE SPINDLE HYDRUALIC FIXTURE



# **DOUBLE SPINDLE HYDRAULIC FIXTURE**







#### HMC MANUAL FIXTURE : PLATE 450 X 1250 X 1450



HMC MANUAL FIXTURE : PLATE 450 X 1350 X 1450







#### MANUAL FIXTURE : PLATE 450 X 1370 X 1450



#### MANUAL CLAMPING FIXTURE



#### MANUAL CLAMPING FIXTURE



#### MANUAL CLAMPING FIXTURE



#### VMC HYDRAULIC FIXTURE



#### VMC HYDRAULIC FIXTURE











# **HYDRAULIC FIXTURE**









# 4<sup>th</sup> AXIS HYDRAULIC FIXTURE

4<sup>th</sup> AXIS HYDRAULIC FIXTURE



#### MANUAL FIXTURE



#### **MANUAL FIXTURE**



#### 4th AXIS HYDRAULIC FIXTURE



#### VMC HYDRAULIC FIXTURE



# **GAUGES**









### PRESS TOOL





## PRESS TOOL







#### **CHECKER ASSEMBLY**





#### **Manufacturing facility:**

We have well equipped Tool room facility with Double Column Jig Boring M/C (SIP HYDROPTIC-6A), Milling M/C with DRO attached, Grinding M/C, Lathe, Shaping M/C, Tapping M/C, Cutting M/C, Cylinder grinding M/C and wide Assembling area.

# **MEASURING INSTRUMENT S TOOLS**





# **CONSIDENSY PLANS**





## CONTACTUS

MR .D. EZHUMALAI CEO

- 9940548476 / 9361099254
- info@startech7.com / startech2834@gmail.com
- NO. 707, M.T.H ROAD. ATHIMOOLAM AVENUE, MANURPET, CHENNNAI -600050 044-43574863