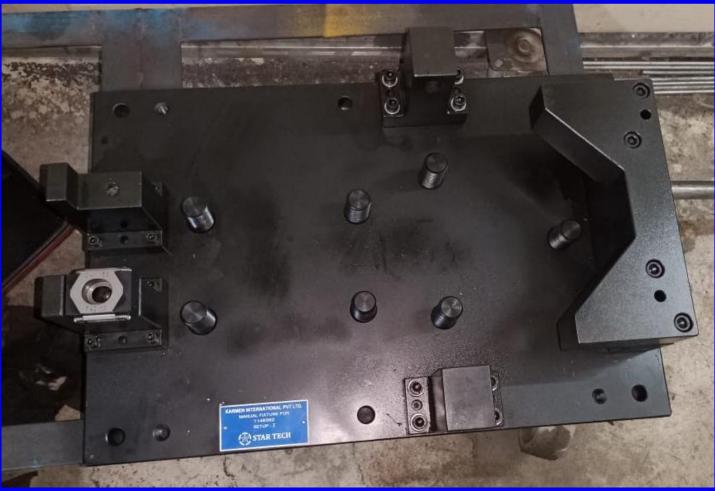

#### HMC MANUAL FIXTURE : PLATE 450 X 1250 X 1450

HMC MANUAL FIXTURE : PLATE 450 X 1350 X 1450