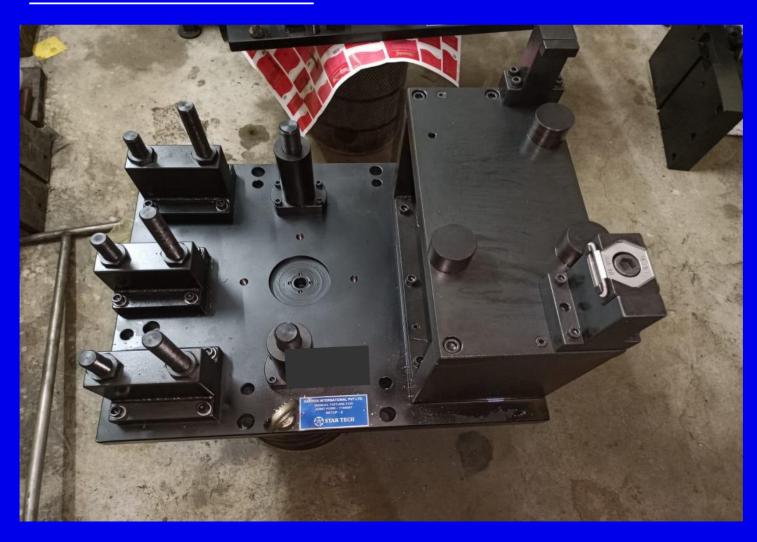

Mitutoyo Make 0-10mm Plunger Dial - Bakermake 0-10mm Plunger Dial - Tecklock Make □ 0-10mm Minidial –Mitutoyo Make ☐ 1-08mm Minidial –Mitutoyo Make □ 1-08mm Minidial –Baker Make ☐ Bevelprotectorset –Gre 

# **GE TRACTION FIXTURE**



# SINGLE SPINDLE HYDRUALIC FIXTURE



# **DOUBLE SPINDLE HYDRAULIC FIXTURE**







#### HMC MANUAL FIXTURE : PLATE 450 X 1250 X 1450



HMC MANUAL FIXTURE : PLATE 450 X 1350 X 1450







#### MANUAL FIXTURE : PLATE 450 X 1370 X 1450



#### MANUAL CLAMPING FIXTURE



#### MANUAL CLAMPING FIXTURE



#### MANUAL CLAMPING FIXTURE



#### VMC HYDRAULIC FIXTURE



#### VMC HYDRAULIC FIXTURE











# **HYDRAULIC FIXTURE**









# 4<sup>th</sup> AXIS HYDRAULIC FIXTURE

4<sup>th</sup> AXIS HYDRAULIC FIXTURE



#### MANUAL FIXTURE



#### **MANUAL FIXTURE**



#### 4th AXIS HYDRAULIC FIXTURE



#### VMC HYDRAULIC FIXTURE



# **GAUGES**









### PRESS TOOL





## PRESS TOOL







#### **CHECKER ASSEMBLY**





#### **Manufacturing facility:**

We have well equipped Tool room facility with Double Column Jig Boring M/C (SIP HYDROPTIC-6A), Milling M/C with DRO attached, Grinding M/C, Lathe, Shaping M/C, Tapping M/C, Cutting M/C, Cylinder grinding M/C and wide Assembling area.

# **MEASURING INSTRUMENT S TOOLS**





# **CONSIDENSY PLANS**





## CONTACTUS

MR .D. EZHUMALAI CEO

- 9940548476 / 9361099254
- info@startech7.com / startech2834@gmail.com
- NO. 707, M.T.H ROAD. ATHIMOOLAM AVENUE, MANURPET, CHENNNAI -600050 044-43574863