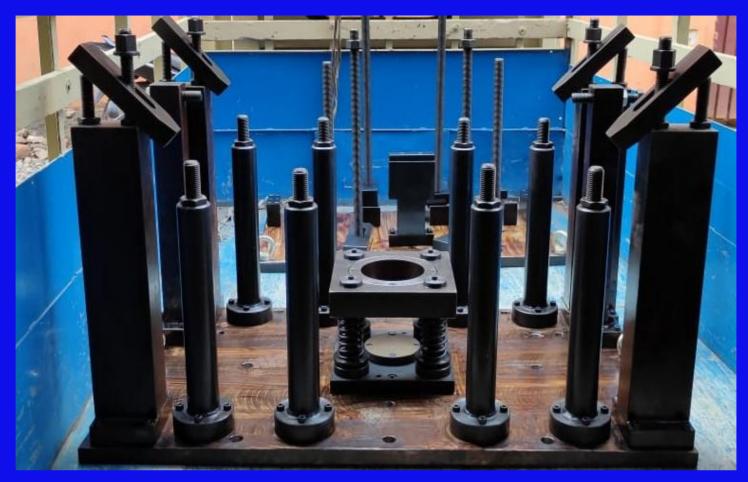

#### HMC MANUAL FIXTURE : PLATE 450 X 1250 X 1450

HMC MANUAL FIXTURE : PLATE 450 X 1350 X 1450

#### MANUAL FIXTURE : PLATE 450 X 1370 X 1450