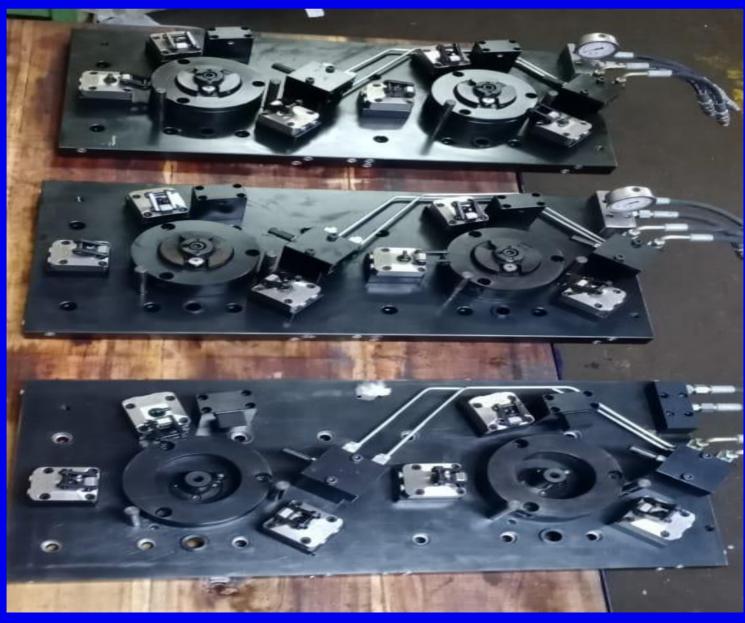

□ 0-1mm Micron Plunger Dial-Mitutoyo Make □ 0.5-10083 Pieces No2 Grade Slip Box - Yamayomake □ 100x75vBlock – Yamayo Make Magnetic Dial Stand - Yamayo Make □ 0-20 Vernier Caliper – Mitutoyo Make □ 0-300 Verniercaliper - Mitutoyo Make □ 0-300 Digital vernier caliper - Mitutoyo Make □ 150-300micrometer - Mitutoyomake □ 0-600 Heightmaster - Hommelwerke 25-50 Digital Micrometer - Mitutoyo Make 0-10mm Plunger Dial - Bakermake 0-10mm Plunger Dial - Tecklock Make □ 0-10mm Minidial –Mitutoyo Make ☐ 1-08mm Minidial –Mitutoyo Make □ 1-08mm Minidial –Baker Make ☐ Bevelprotectorset –Gre 

# **GE TRACTION FIXTURE**



# SINGLE SPINDLE HYDRUALIC FIXTURE



# **DOUBLE SPINDLE HYDRAULIC FIXTURE**







#### HMC MANUAL FIXTURE : PLATE 450 X 1250 X 1450



HMC MANUAL FIXTURE : PLATE 450 X 1350 X 1450







#### MANUAL FIXTURE : PLATE 450 X 1370 X 1450



#### MANUAL CLAMPING FIXTURE



#### MANUAL CLAMPING FIXTURE



#### MANUAL CLAMPING FIXTURE



#### VMC HYDRAULIC FIXTURE



#### VMC HYDRAULIC FIXTURE











# **HYDRAULIC FIXTURE**









# 4<sup>th</sup> AXIS HYDRAULIC FIXTURE

4<sup>th</sup> AXIS HYDRAULIC FIXTURE



#### MANUAL FIXTURE



#### **MANUAL FIXTURE**



#### 4th AXIS HYDRAULIC FIXTURE



#### VMC HYDRAULIC FIXTURE



# **GAUGES**









### PRESS TOOL





## PRESS TOOL







#### **CHECKER ASSEMBLY**





#### **Manufacturing facility:**

We have well equipped Tool room facility with Double Column Jig Boring M/C (SIP HYDROPTIC-6A), Milling M/C with DRO attached, Grinding M/C, Lathe, Shaping M/C, Tapping M/C, Cutting M/C, Cylinder grinding M/C and wide Assembling