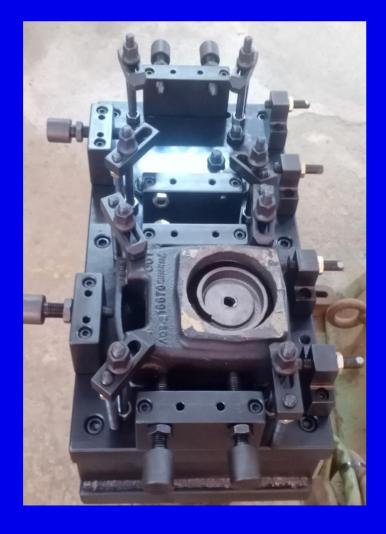

Digital vernier caliper - Mitutoyo Make □ 150-300micrometer - Mitutoyomake □ 0-600 Heightmaster - Hommelwerke 25-50 Digital Micrometer - Mitutoyo Make 0-10mm Plunger Dial - Bakermake 0-10mm Plunger Dial - Tecklock Make □ 0-10mm Minidial –Mitutoyo Make ☐ 1-08mm Minidial –Mitutoyo Make □ 1-08mm Minidial –Baker Make ☐ Bevelprotectorset –Gre 

# **GE TRACTION FIXTURE**



# SINGLE SPINDLE HYDRUALIC FIXTURE



# **DOUBLE SPINDLE HYDRAULIC FIXTURE**







#### HMC MANUAL FIXTURE : PLATE 450 X 1250 X 1450



HMC MANUAL FIXTURE : PLATE 450 X 1350 X 1450







#### MANUAL FIXTURE : PLATE 450 X 1370 X 1450



#### MANUAL CLAMPING FIXTURE



#### MANUAL CLAMPING FIXTURE



#### MANUAL CLAMPING FIXTURE



#### VMC HYDRAULIC FIXTURE



#### VMC HYDRAULIC FIXTURE











# **HYDRAULIC FIXTURE**









# 4<sup>th</sup> AXIS HYDRAULIC FIXTURE

4<sup>th</sup> AXIS HYDRAULIC FIXTURE



#### MANUAL FIXTURE



#### **MANUAL FIXTURE**



#### 4th AXIS HYDRAULIC FIXTURE



#### VMC HYDRAULIC FIXTURE



# **GAUGES**









### PRESS TOOL





## PRESS TOOL







#### **CHECKER ASSEMBLY**





#### **Manufacturing facility:**

We have well equipped Tool room facility with Double Column Jig Boring M/C (SIP HYDROPTIC-6A), Milling M/C with DRO attached, Grinding M/C, Lathe, Shaping M/C, Tapping M/C, Cutting M/C, Cylinder grinding M/C and wide Assembling area.

# **MEASURING INSTRUMENT S TOOLS**





# **CONSIDENSY PLANS**





## CONTACTUS

MR .D. EZHUMALAI CEO

- 9940548476 / 9361099254
- info@startech7.com / startech2834@gmail.com
- NO. 707, M.T.H ROAD. ATHIMOOLAM AVENUE, MANURPET, CHENNN