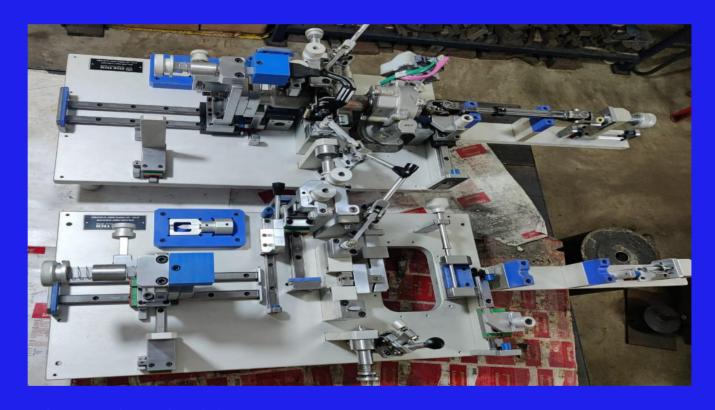

inidial –Baker Make ☐ Bevelprotectorset –Gre 

# **GE TRACTION FIXTURE**



# SINGLE SPINDLE HYDRUALIC FIXTURE



# **DOUBLE SPINDLE HYDRAULIC FIXTURE**







#### HMC MANUAL FIXTURE : PLATE 450 X 1250 X 1450



HMC MANUAL FIXTURE : PLATE 450 X 1350 X 1450







#### MANUAL FIXTURE : PLATE 450 X 1370 X 1450



#### MANUAL CLAMPING FIXTURE



#### MANUAL CLAMPING FIXTURE



#### MANUAL CLAMPING FIXTURE



#### VMC HYDRAULIC FIXTURE



#### VMC HYDRAULIC FIXTURE











# **HYDRAULIC FIXTURE**









# 4<sup>th</sup> AXIS HYDRAULIC FIXTURE

4<sup>th</sup> AXIS HYDRAULIC FIXTURE



#### MANUAL FIXTURE



#### **MANUAL FIXTURE**



#### 4th AXIS HYDRAULIC FIXTURE



#### VMC HYDRAULIC FIXTURE



# **GAUGES**









### PRESS TOOL





## PRESS TOOL







#### **CHECKER ASSEMBLY**





#### **Manufacturing facility:**

We have well equipped Tool room facility with Double Column Jig Boring M/C (SIP HYDROPTIC-6A), Milling M/C with DRO attached, Grinding M/C, Lathe, Shaping M/C, Tapping M/C, Cutting M/C, Cylinder grinding M/C and wide Assembling area.

# **MEASURING INSTRUMENT S TOOLS**





# **CONSIDENSY PLANS**





## CONTACTUS

MR .D. EZHUMALAI CEO

- 9940548476 / 9361099254
- info@startech7.com / startech2834@gmail.com
- NO. 707, M.T.H ROAD. ATHIMOOLAM AVENUE, MANURPET, CHENNNAI -600050 044-43574863