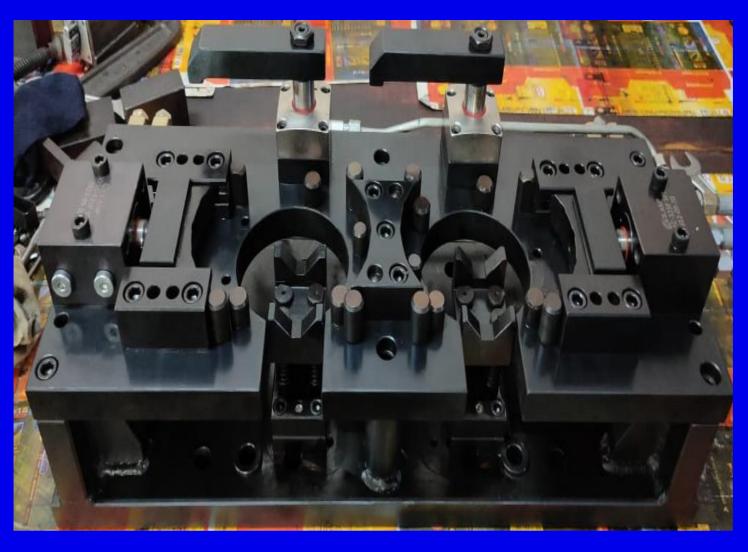

# **GE TRACTION FIXTURE**

# SINGLE SPINDLE HYDRUALIC FIXTURE

# **DOUBLE SPINDLE HYDRAULIC FIXTURE**