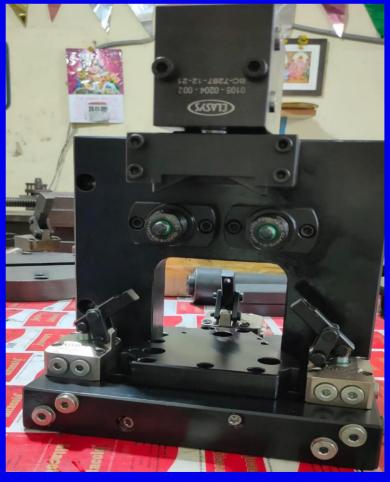

# 4<sup>th</sup> AXIS HYDRAULIC FIXTURE

4<sup>th</sup> AXIS HYDRAULIC FIXTURE

#### 4th AXIS HYDRAULIC FIXTURE